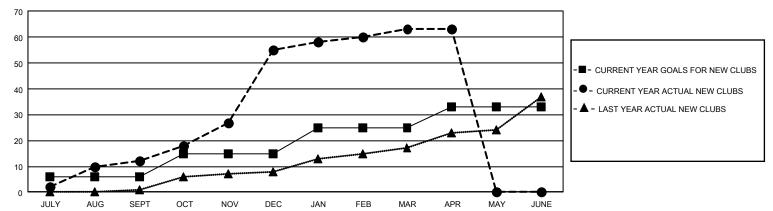

| 12          | 1             | JULY/AUG/SEPT         | 180                    | 763                     | 311                                                |  |
| OCT/NOV/DEC   | 27            | 43          | 0             | OCT/NOV/DEC           | 247                    | 1,983                   | 775                                                |  |
| JAN/FEB/MAR   | 30            | 8           | 21            | JAN/FEB/MAR           | 247                    | 552                     | 453                                                |  |
| APR/MAY/JUNE  | 24            | 0           | 0             | APR/MAY/JUNE          | 175                    | 69                      | 56                                                 |  |

## GOALS AND ACTUAL NEW CLUBS CUMULATIVE



## GOALS AND ACTUAL MEMBERS CUMULATIVE



| DROPPED CLUBS: 22              |       | 317 CLUBS OF 409 ADDED 1 OR MORE | GENDER DISTRIBUTION             |                |     |
|--------------------------------|-------|----------------------------------|---------------------------------|----------------|-----|
|                                |       | NEW MEMBERS                      | MALE                            | 5,790 (57.65%) |     |
|                                |       |                                  | FEMALE                          | 4,254 (42.35%) |     |
| DROPPED MEMBERS                |       |                                  |                                 | ,              |     |
| DECEASED                       | 36    | CLICK HERE FOR CUMULATIVE        | TOT