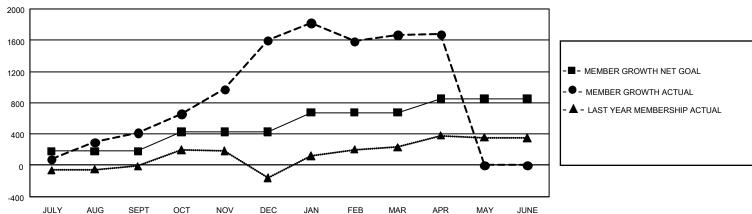

## GOALS AND ACTUAL MEMBERS CUMULATIVE

| DROPPED CLUBS: 22              |       | 317 CLUBS OF 409 ADDED 1 OR MORE | GENDER DISTRIBUTION             |                |     |
|--------------------------------|-------|----------------------------------|---------------------------------|----------------|-----|
|                                |       | NEW MEMBERS                      | MALE                            | 5,790 (57.65%) |     |
|                                |       |                                  | FEMALE                          | 4,254 (42.35%) |     |
| DROPPED MEMBERS                |       |                                  |                                 | ,              |     |
| DECEASED                       | 36    | CLICK HERE FOR CUMULATIVE        | TOTAL FAMILY UNIT MEMBERS       |                | 829 |
| CLUB CANCELLED 311 OTHER 1,247 |       | MEMBERSHIP DATA                  |                                 |                |     |
|                                |       |                                  | FAMILY MEMBERS PAYING HALF DUES |                | 469 |
| TOTAL                          | 1,594 |                                  |                                 |                |     |